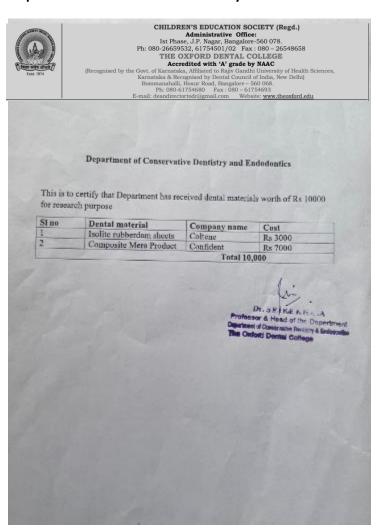

#### **Department of Conservative Dentistry and Endodontics**

### CHILDREN'S EDUCATION SOCIETY (Regd.)

THE OXFORD DENTAL COLLEGE

(Recognized by the Govt of Kameraka Affiliated to Rajiv Gandhi University of Health Sciences,
Kamataka Sampi Rasan Affiliated to Rajiv Gandhi University of Health Sciences,
Kamataka Sampi Rasan S